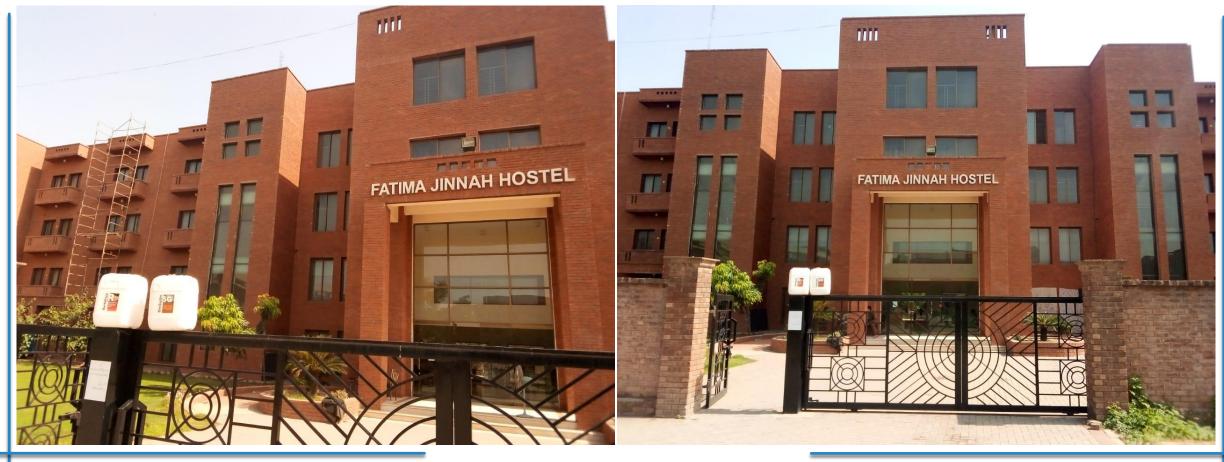

#### **PRODUCT USED**

#### NanoPhos SurfaPore-R

### NanoTechnology Water Repellent for Clay-based Surfaces

SurfaPore R is a water emulsion formulation, composed of nanoparticles, that preserves the aesthetic appearance of clay surfaces while protecting them against water penetration, deterioration and from "greening" of mould growth. Hence, treated with SurfaPore R clay-based surfaces remain protected against "greening", corrosion and cracking due to frost.

#### **Benefits**

- High breathability.
- Long-lasting and UV-resistant.
- Very effective and Nano-based.
- Water-based.
- Non film forming-Invisible.
- **Easy application on surface or by dipping.**
- **Environment friendly.**
- **Cost-effective.**











### **CMH Hospital Girls Hostel After NanoPhos Application**











### **CMH Hospital Girls Hostel After NanoPhos Application**







#### **CONTACT US:**



For inquiries and technical assistance please contact:

NanoPhos Sole Representative for Pakistan

### M/s N4Business

25-B, XX Block, Khayaban-e-Iqbal, Phase-III, DHA, Lahore

Tel: +92 42 37186357 | +92 333 4540660

**Contact Person: Lahore** 

Ch. Qamar Zia

Cell #: +92 321 5181918

Email: <a href="mailto:chaamarzia@yahoo.com">chaamarzia@yahoo.com</a>

Email: <u>info@NanoPhos.pk</u>

Contact Person: Karachi

Capt.(R) Tanvir Ahmad, TI (M) Pak Navy

Cell #: +92 333 2340594

Email: <a href="mailto:tanvir@NanoPhos.pk">tanvir@NanoPhos.pk</a>

Email: tanvirmalik781@gmail.com