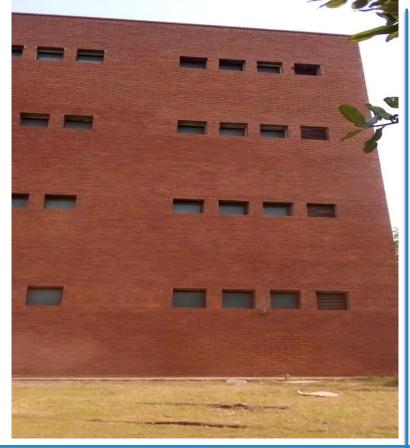

gy Water Repellent for Clay-based Surfaces

SurfaPore R is a water emulsion formulation, composed of nanoparticles, that preserves the aesthetic appearance of clay surfaces while protecting them against water penetration, deterioration and from "greening" of mould growth. Hence, treated with SurfaPore R clay-based surfaces remain protected against "greening", corrosion and cracking due to frost.

#### **Benefits**

- High breathability.
- Long-lasting and UV-resistant.
- Very effective and Nano-based.
- Water-based.
- Non film forming-Invisible.
- **Easy application on surface or by dipping.**
- **Environment friendly.**
- **Cost-effective.**











### **CMH Hospital Girls Hostel After NanoPhos Application**











### **CMH Hospital Girls Hostel After NanoPhos Application**







#### **CONTACT US:**



For inquiries and technical assistance please contact:

NanoPhos Sole Representative for Pakistan

### M/s N4Business

25-B, XX Block, Khayaban-e-Iqbal, Phase-III, DHA, Lahore

Tel: +92 42 37186357 | +92 333 4540660

**Contact Person: Lahore** 

Ch. Qamar Zia

Cell #: +92 321 5181918

Email: <a href="mailto:chaamarzia@yahoo.com">chaamarzia@yahoo.com</a>

Email: <u>info@NanoPhos.pk</u>

Contact Person: Karachi

Capt.(R) Tanvir Ahmad, TI (M) Pak Navy

Cell #: +92 333 2340594

Email: <a href="mailto:tanvir@NanoPhos.pk">tanvir@NanoPhos.pk</a>

Email: tanvirmalik781@gmail.com