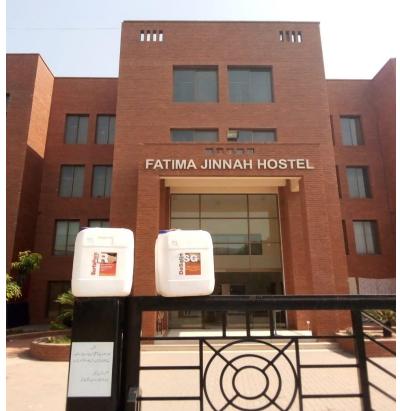

logy Water Repellent for Clay-based Surfaces

SurfaPore R is a water emulsion formulation, composed of nanoparticles, that preserves the aesthetic appearance of clay surfaces while protecting them against water penetration, deterioration and from "greening" of mould growth. Hence, treated with SurfaPore R clay-based surfaces remain protected against "greening", corrosion and cracking due to frost.

#### **Benefits**

- High breathability.
- Long-lasting and UV-resistant.
- Very effective and Nano-based.
- Water-based.
- Non film forming-Invisible.
- **Easy application on surface or by dipping.**
- **Environment friendly.**
- **Cost-effective.**











### **CMH Hospital Girls Hostel After NanoPhos Application**











### **CMH Hospital Girls Hostel After NanoPhos Application**







#### **CONTACT US:**



For inquiries and technical assistance please contact:

NanoPhos Sole Representative for Pakistan

### M/s N4Business

25-B, XX Block, Khayaban-e-Iqbal, Phase-III, DHA, Lahore

Tel: +92 42 37186357 | +92 333 4540660

**Contact Person: Lahore** 

Ch. Qamar Zia

Cell #: +92 321 5181918

Email: <a href="mailto:chaamarzia@yahoo.com">chaamarzia@yahoo.com</a>

Email: <u>info@NanoPhos.pk</u>

Contact Person: Karachi

Capt.(R) Tanvir Ahmad, TI (M) Pak Navy

Cell #: +92 333 2340594

Email: <a href="mailto:tanvir@NanoPhos.pk">tanvir@NanoPhos.pk</a>

Email: tanvirmalik781@gmail.com