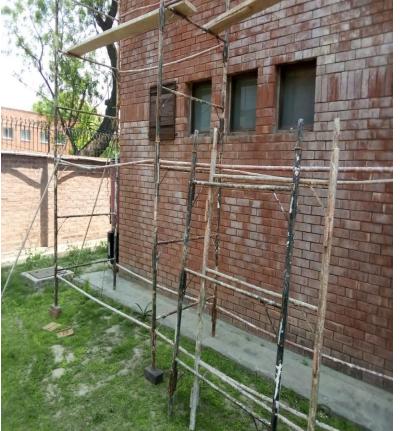

#### **PRODUCT USED**

#### NanoPhos SurfaPore-R

### NanoTechnology Water Repellent for Clay-based Surfaces

SurfaPore R is a water emulsion formulation, composed of nanoparticles, that preserves the aesthetic appearance of clay surfaces while protecting them against water penetration, deterioration and from "greening" of mould growth. Hence, treated with SurfaPore R clay-based surfaces remain protected against "greening", corrosion and cracking due to frost.