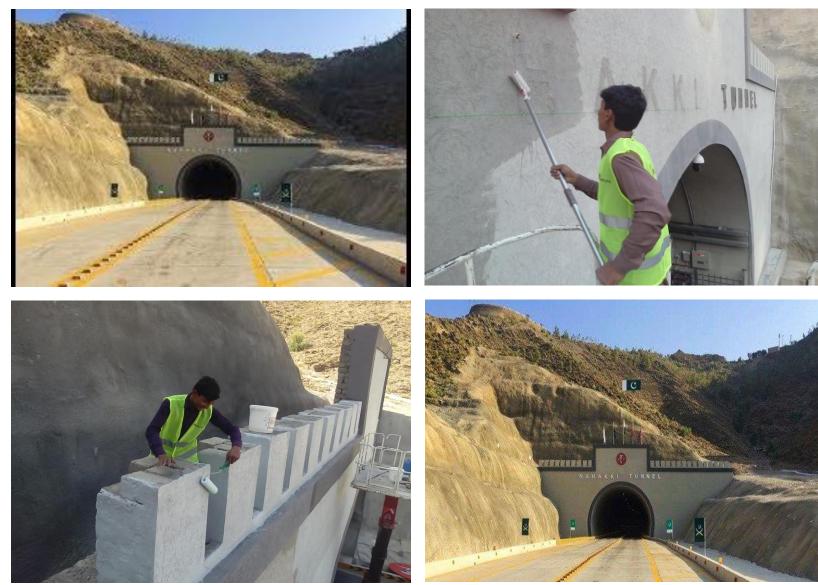

#### **Products Used**

#### SurfaPaint Stone Varnish WB

The product is used to enhance the adhesion, penetration, hardness and resistance to abrasion and scratches, glossy appearance of outer surface of building, it protects the building surface against water or oil-based stains and microorganism growth, weathering effects without changing the natural appearance of building keeping breathability of the substrate intact. It is environment friendly and clean technology.